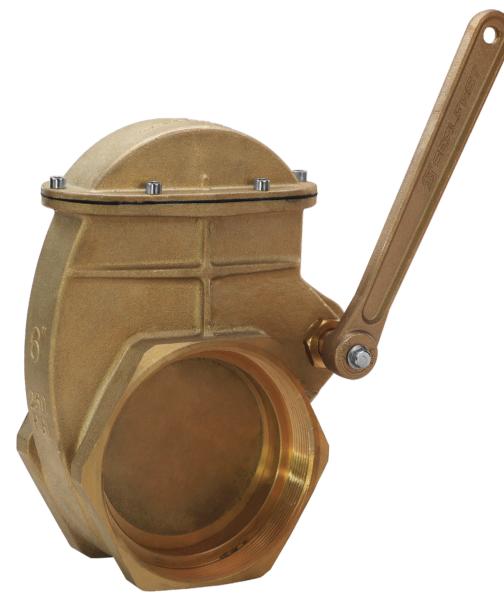

## **VALVES**

**LEVER MZ STYLE - BRASS** 

## FFEATURES & APPLICATIONS:

• Bolted Top - MZ Style has bolted top 6"

| BRASS |           |
|-------|-----------|
| Size  | Part #    |
| 6"    | LV 600NPT |